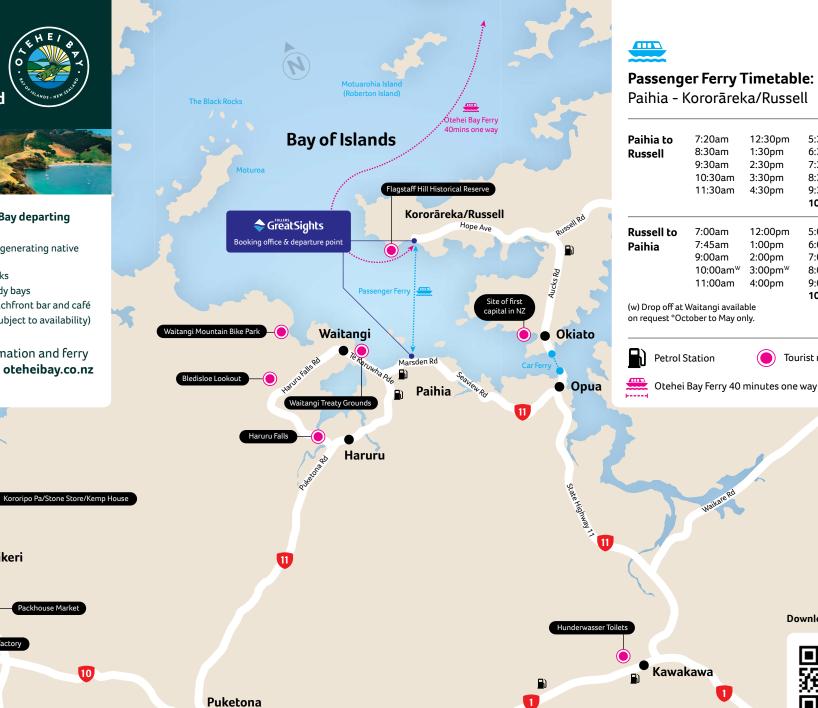

## Visit Otehei Bay, Urupukapuka Island

## Jump on our ferry to Otehei Bay departing Paihia and Russell daily.

- · Pest free island reserve with regenerating native bush and birdlife
- · Explore extensive walking tracks
- · Swim and snorkel at quiet sandy bays
- · Refuel at our fully licensed beachfront bar and café
- · Kayak and Paddleboard hire (subject to availability)

For more information and ferry timetable visit: oteheibay.co.nz

Kerikeri

Chocolate Factory

Packhouse Market

10

10

Download map here

5:30pm

6:30pm

7:30pm

8:30pm

9:30pm 10:30pm\*

5:00pm

6:00pm

7:00pm

8:00pm

9:00pm

Tourist must see

10:00pm\*