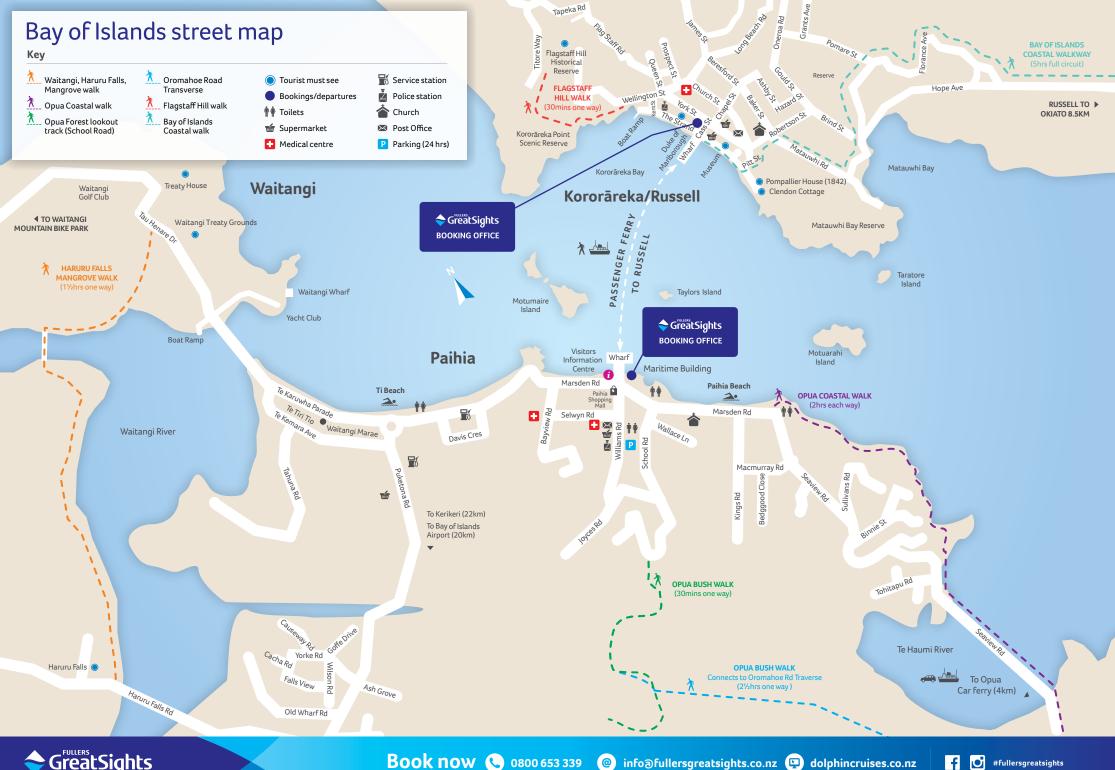

## Visit Otehei Bay, Urupukapuka Island

## Jump on our ferry to Otehei Bay departing Paihia and Russell daily.

- · Pest free island reserve with regenerating native bush and birdlife
- · Explore extensive walking tracks
- · Swim and snorkel at quiet sandy bays
- · Refuel at our fully licensed beachfront bar and café
- · Kayak and Paddleboard hire (subject to availability)

For more information and ferry timetable visit: oteheibay.co.nz

Kerikeri

Chocolate Factory

Packhouse Market

10

10

Download map here

5:30pm